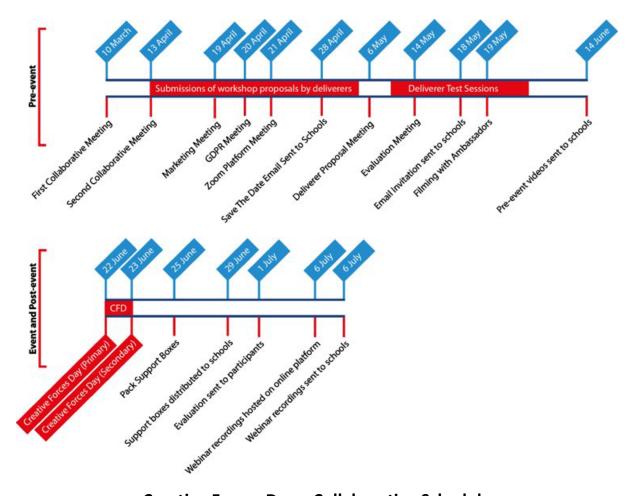

## **Creative Forces Day – Collaborative Timeline**

**Creative Forces Day – Collaborative Schedule** 

| Activity              | Date/time   | Details                                                                                              |
|-----------------------|-------------|------------------------------------------------------------------------------------------------------|
| Pre-event             |             |                                                                                                      |
| Pre-<br>recordedvideo | Early June  | Inspirational talk, introduction to the key themes of the event, request for questions for Q&A panel |
| Event                 |             |                                                                                                      |
| Introduction          | 09.30-09.40 | Introduction to the event - objectives and structure                                                 |
| Workshop 1            | 09.40-10.25 | Key theme - FE & HE                                                                                  |
| Break 1               | 10.25-10.35 |                                                                                                      |
| Workshop 2            | 10.35-11.20 | Key theme - Subject specific                                                                         |
| Break 2               | 11.20-11.30 |                                                                                                      |
| Workshop 3            | 11.30-12.00 | Key theme - Armed Forces                                                                             |
| Q&A & close           | 12.00-12.30 | Student ambassadors and key partners to be present in Q&A panel to close the event                   |