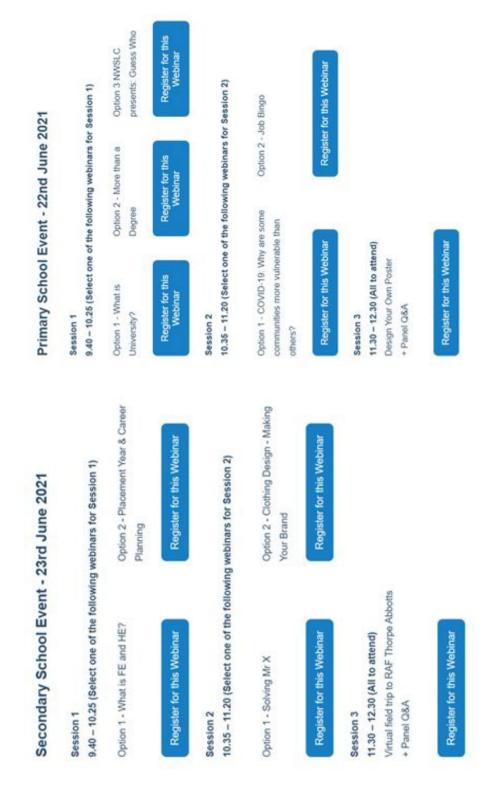

|
| Break 1               | 10.25-10.35 |                                                                                                      |
| Workshop 2            | 10.35-11.20 | Key theme - Subject specific                                                                         |
| Break 2               | 11.20-11.30 |                                                                                                      |
| Workshop 3            | 11.30-12.00 | Key theme - Armed Forces                                                                             |
| Q&A & close           | 12.00-12.30 | Student ambassadors and key partners to be present in Q&A panel to close the event                   |

## **Creative Forces Day – Collaborative Workshop Sign Up Options**